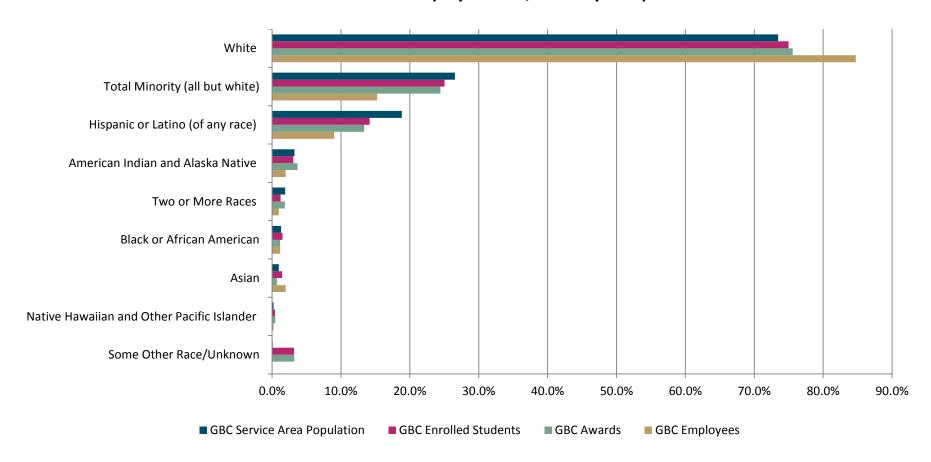

## GBC Student Enrollment and Awards and GBC Employee Race/Ethnicity Compared to the GBC Service Area

|                                            |                                |        | 2011-12                     |       |                       |       |                        |       |  |
|--------------------------------------------|--------------------------------|--------|-----------------------------|-------|-----------------------|-------|------------------------|-------|--|
|                                            | GBC Service Area (2010 Census) |        | Fall 2011 Enrolled Students |       | Certs/Degrees Awarded |       | Fall 2011<br>Employees |       |  |
|                                            |                                |        |                             |       |                       |       |                        |       |  |
| Total population                           | 127,084                        | 100.0% | 3835                        | 100%  | 434                   | 100%  | 511                    | 100%  |  |
| Hispanic or Latino (of any race)           | 23,946                         | 18.8%  | 543                         | 14.2% | 58                    | 13.4% | 46                     | 9.0%  |  |
| White                                      | 93,361                         | 73.5%  | 2875                        | 75.0% | 328                   | 75.6% | 433                    | 84.7% |  |
| Black or African American                  | 1,650                          | 1.3%   | 58                          | 1.5%  | 5                     | 1.2%  | 6                      | 1.2%  |  |
| American Indian and Alaska Native          | 4,129                          | 3.2%   | 118                         | 3.1%  | 16                    | 3.7%  | 10                     | 2.0%  |  |
| Asian                                      | 1,223                          | 1.0%   | 56                          | 1.5%  | 3                     | 0.7%  | 10                     | 2.0%  |  |
| Native Hawaiian and Other Pacific Islander | 269                            | 0.2%   | 16                          | 0.4%  | 2                     | 0.5%  | 1                      | 0.2%  |  |
| Some Other Race/Unknown                    | 104                            | 0.1%   | 122                         | 3.2%  | 14                    | 3.2%  | 0                      | 0.0%  |  |
| Two or More Races                          | 2,402                          | 1.9%   | 47                          | 1.2%  | 8                     | 1.8%  | 5                      | 1.0%  |  |
| Total Minority (all but white)             | 33,723                         | 26.5%  | 960                         | 25.0% | 106                   | 24.4% | 78                     | 15.3% |  |